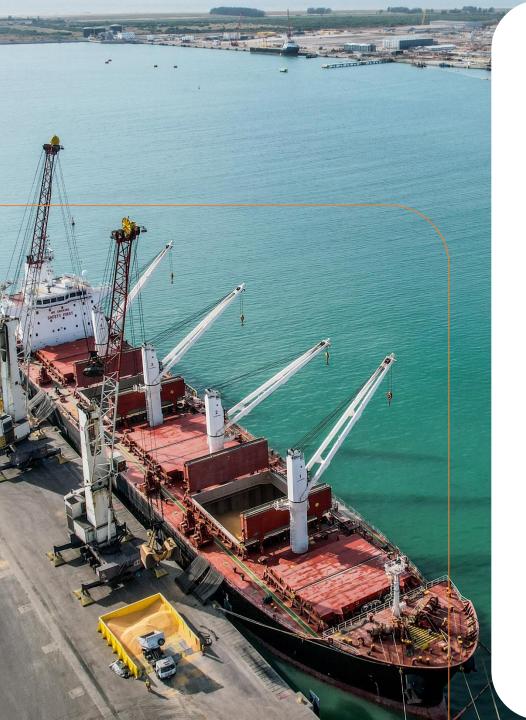

## **HIGH-LEVEL INFRASTRUCTURE**

- Able to receive ships up to Panamax class (250m LOA x 13.1m draft)
- 780,000 m<sup>2</sup> of total area
- 360,000 m<sup>2</sup> of bonded area
- State-of-the-art equipment